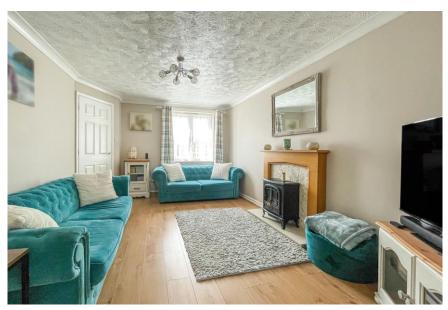

The accommodation briefly comprises: entrance hall, lounge, kitchen/diner, master bedroom with en-suite, four further bedrooms and a family bathroom. Benefits include double glazing, gas fired central heating, garage and driveway, front and rear garden.

Produced by Elements Property

Kitchen/Diner

13'6" x 12'4" (4.11m x 3.76m)

Living Room 15'9" x 10'5"

(4.80m x 3.18m)

8'8" x 7'9" (2.64m x 2.36m)

En-suite

Landing