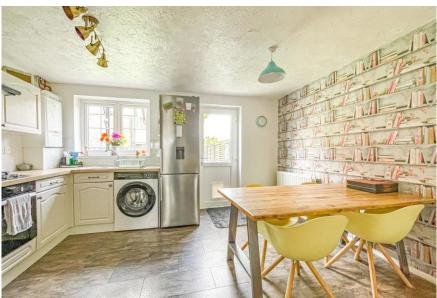

The accommodation briefly comprises: entrance hall, lounge, kitchen/diner, master bedroom with en-suite, four further bedrooms and a family bathroom. Benefits include double glazing, gas fired central heating, garage and driveway, front and rear garden.

Produced by Elements Property

Kitchen/Diner

13'6" x 12'4" (4.11m x 3.76m)

Living Room 15'9" x 10'5"

(4.80m x 3.18m)

8'8" x 7'9" (2.64m x 2.36m)

En-suite

Landing