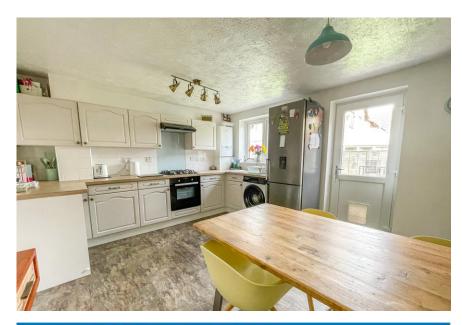

The accommodation briefly comprises: entrance hall, lounge, kitchen/diner, master bedroom with en-suite, four further bedrooms and a family bathroom. Benefits include double glazing, gas fired central heating, garage and driveway, front and rear garden.

Produced by Elements Property

Kitchen/Diner

13'6" x 12'4" (4.11m x 3.76m)

Living Room 15'9" x 10'5"

(4.80m x 3.18m)

8'8" x 7'9" (2.64m x 2.36m)

En-suite

Landing