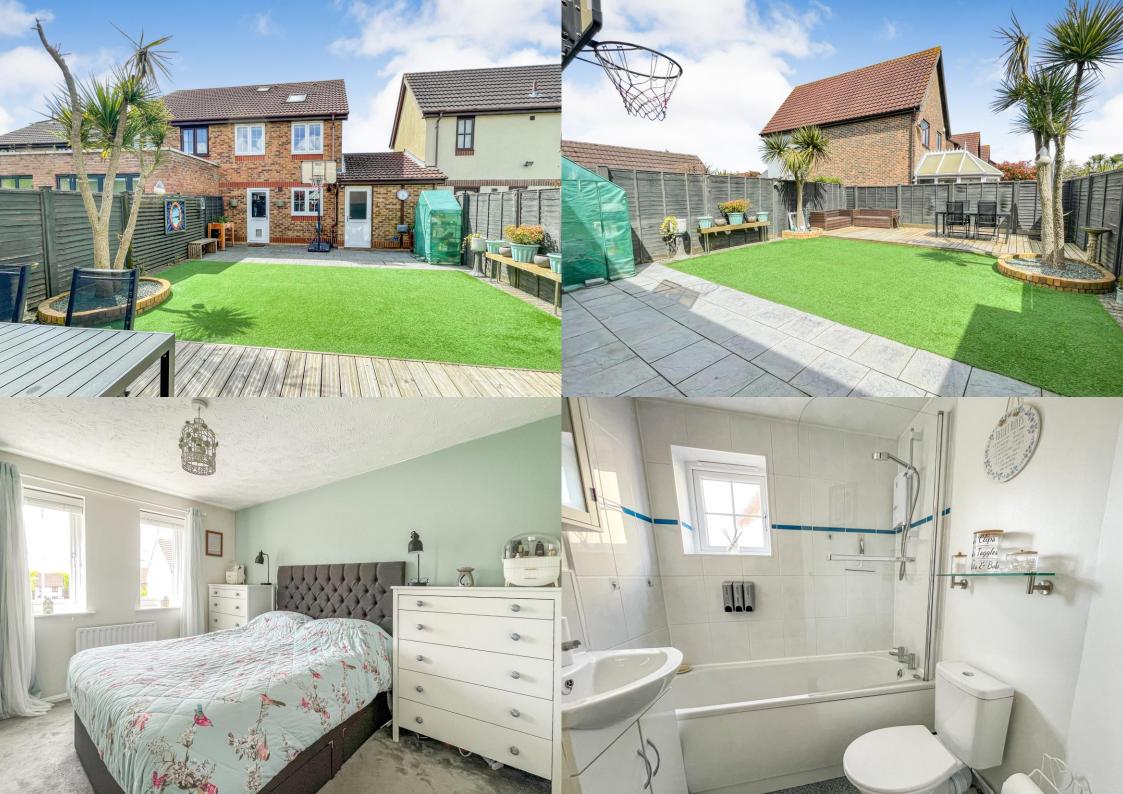

## Watkin Road, Grange Park, Southampton, SO30 2TD

A 5-bedroom semi-detached house with a kitchen/dining room leading onto the landscaped/low maintenance rear garden.

The property is located within close proximity to local amenities such as shops, schools, train station and motor way links.

The accommodation briefly comprises: entrance hall, lounge, kitchen/diner, master bedroom with en-suite, four further bedrooms and a family bathroom. Benefits include double glazing, gas fired central heating, garage and driveway, front and rear garden.